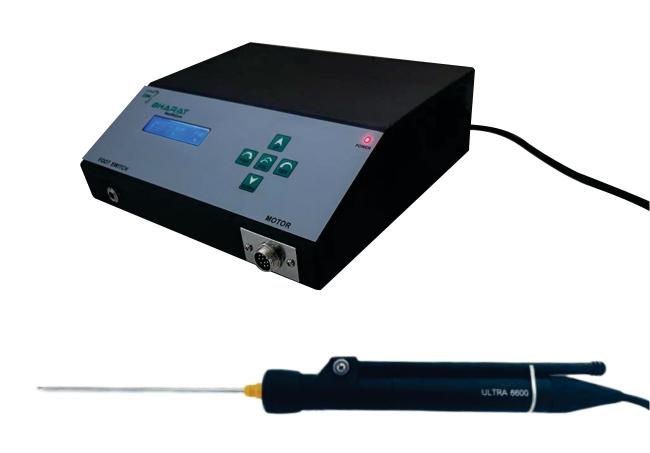

## **BH- X505 DIGITAL ARTHOSCOPIC SHAVER SYSTEM**

- 10 SPEED LEVEL MULTI FUNCTION DIGITAL CONTROLLER
- VARIABLE MODE OPTION FORWARD/ REVERSE /OSCILLATING WITH MAX 6000 RPM SPEED
- MODE CHANGE OPTION AVAILABLE IN FOOTPADDLE
- ULTRA LIGHT WT HANDPIECE WITH INBUILT SUCTION PORT
- FULLY AUTOCLAVABLE SHAVER HANDPIECE WITH CABLE
- ADJUSTABLE OSC SPEED OPTION: 100ms-250ms IN SHAVER
  MODE FOR SMOOTH CUTTING.