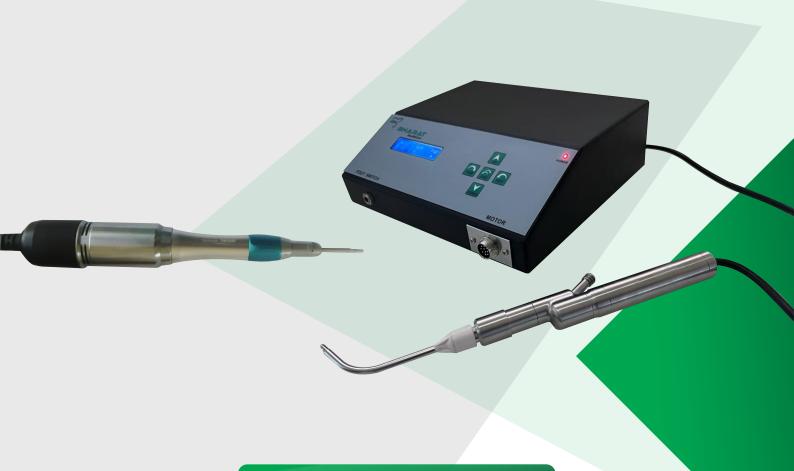

# MODEL NO: BH-X6000/BH-X6000C

- 5 Inch touchscreen Multi function console with Integrated Inbuilt Pump
- 10 speed level with different mode option : SHAVER MODE | BUR MODE | STAP DRILL MODE
- Controlled Irrigation Pump with 5 speed level with max speed 50ml/min
- High Torque Brushless Motor (BLDC) for Smooth Performance
- Ultra6000 handpiece with 6000 RPM with direction option: forward/reverse/osc
- Micromotor drill with 40,000 RPM compatible with most of straight, angled handpiece.
- Stap Drill Handpiece with 6000 RPM available in customized version
   x6000C Model designed for microshaping of middle ear structures during
   stapedotomy and ossiculoplasty