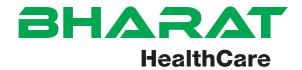

# CLASSIC DIGITAL MICRODEBRIDER **MODEL NO: BH-X504**

- Dual Function Digital Controller
- 10 speed level with mode option micromotor and Shaver
- High torque swiss motor
- Shaver max speed 6000 rpm in forward/osc/reverse mode with 10 speed level
- Micromotor max speed 40,000 rpm in forward/reverse mode with 10speed level
- Adjustable Osc Speed option: 100ms-250ms in shaver mode for smooth cutting

### **TECHNICAL SPECIFICATION**

MODEL NO SPEED

BH-X504 DIGITAL MICRODEBRIDER MAX 6000 RPM WITH 10 SPEED LEVEL – SHAVER HANDPIECE MAX 40,000 RPM WITH 10 SPEED LEVEL –

MAX 40,000 FM WITH 10 SPEED LEVE
MICROMOTOR HANDPIECE
TORQUE : Upto 120 mNm - SHAVER HANDPIECE
Upto 3 Ncm - MICROMOTOR DRILL
DIMENSION : 245MM\*210MM\*65MM - CONSOLE
WT : LESS THEN 4 KG
SUPPLY INPUT VOLTAGE : 100 TO 240 VAC, 50/60HZ