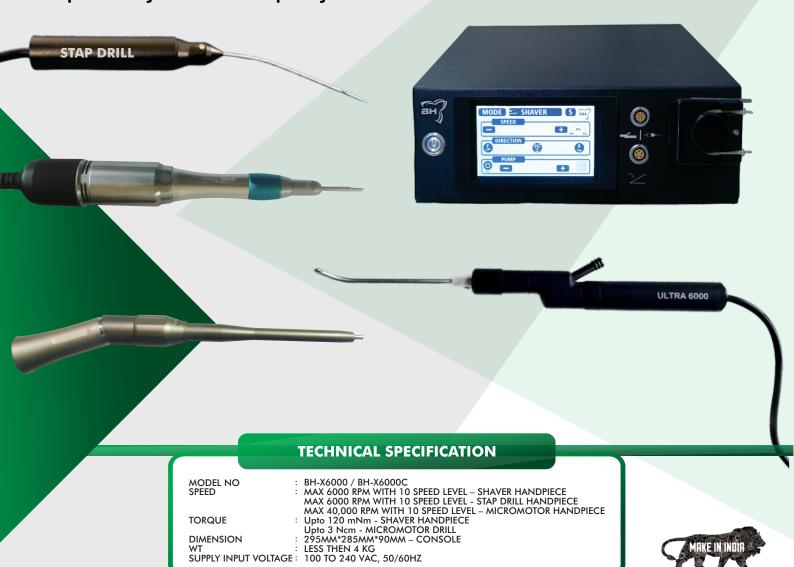

# MODEL NO: BH-X6000/BH-X6000C

- 5 Inch touchscreen Multi function console with Integrated Inbuilt Pump
- 10 speed level with different mode option : SHAVER MODE | BUR MODE | STAP DRILL MODE
- Controlled Irrigation Pump with 5 speed level with max speed 50ml/min
- High Torque Brushless Motor (BLDC) for Smooth Performance
- Ultra6000 handpiece with 6000 RPM with direction option: forward/reverse/osc
- Micromotor drill with 40,000 RPM compatible with most of straight, angled handpiece.
- Stap Drill Handpiece with 6000 RPM available in customized version
   x6000C Model designed for microshaping of middle ear structures during
   stapedotomy and ossiculoplasty